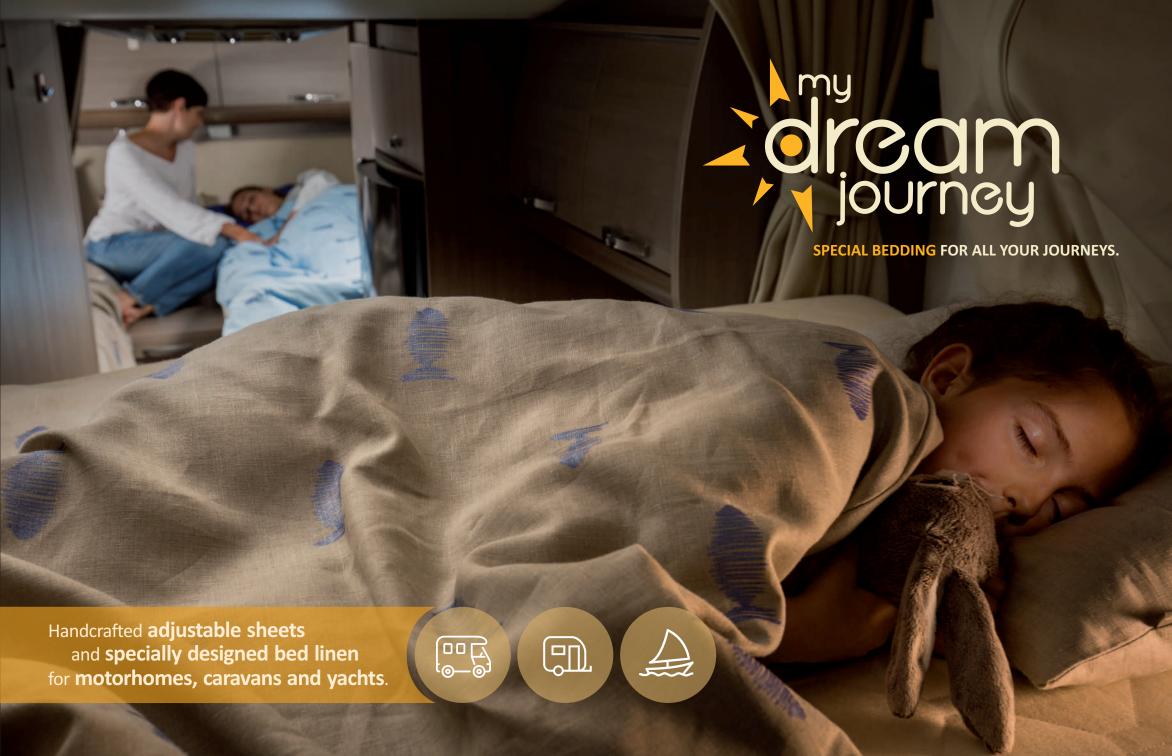

## Fitted sheets

that adjust to different sizes and shapes of beds in **motorhomes**, **caravans** and **yachts** 

## Why special sheets?

Most motorhomes, caravans and yachts have beds that, because of their **different sizes** or **unusual shapes**, prevent us from using sheets that otherwise nicely fit normal beds.

My Dream Journey fitted sheets are designed to stay on your beds and adjust to a variety of different sizes and shapes, staying firmly in place throughout the night. Two stoppers and an elastic allow the sheet to grip firmly to the mattress. Since the elastic is the same size as the circumference of the sheet, the sheets can be easily stretched, ironed and folded.