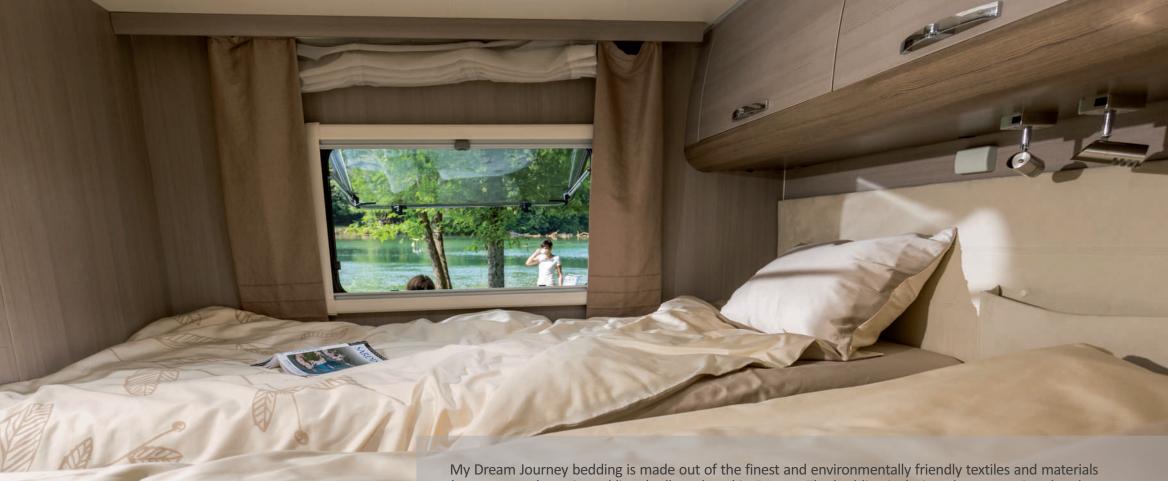

Make the interior of your motorhome, caravan or yacht a more special place and combine sheets with My Dream Journey handcrafted bed linen.

8 DIMENSIONS FITTED SHEETS

These 8 dimensions of sheets cover bed sizes in most motorhomes, caravans and yachts. Because they have an adjustable elastic, they are also suitable for beds with curves and other irregular shapes.

With colours of fabrics and design of bedding, we created sheets and bed linen that smoothly merges with the interior of motorhomes, caravans or yachts, and also evokes a feeling of traveling, dreaming and exploring nature.