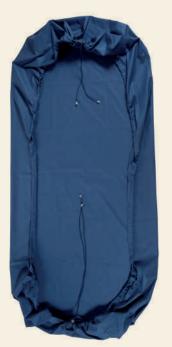

My Dream Journey fitted sheets are designed to stay on your beds and adjust to a variety of different sizes and shapes, staying firmly in place throughout the night. Two stoppers and an elastic allow the sheet to grip firmly to the mattress. Since the elastic is the same size as the circumference of the sheet, the sheets can be easily stretched, ironed and folded.

If available adjustable fitted sheets do not meet your expectations and needs, **My Dream Journey** also provides **custom-made sheets** according to your bed dimensions and shapes.

You can order your sheets on mydreamjourney.eu