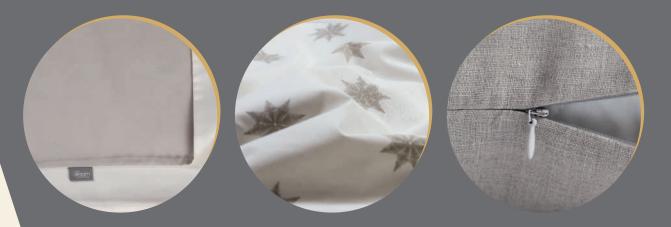

3 DIFFERENT PREMIUM MATERIALS & COLOURS

Sheets are available in cotton, percale or satin. All of them are excellent Italian cottons.

2 DIMENSIONS FLAT SHEETS

My Dream Journey bedding collection also offers 2 dimensions of flat sheets, which can be used for smaller bed units or folding beds. They are also usable as bedspreads or seats covers.

When creating
My Dream Journey bedding,
we followed three
important principles

usability and functionality design and craftsmanship quality of the fabrics

4 DIFFERENT MATERIALS & COLOURS

My Dream Journey pillow cases and duvet covers are available in 4 different colours and 4 different materials with specially designed and screen-printed patterns.

What makes My Dream Journey bedding so special?

My Dream Journey bedding is made out of the finest and environmentally friendly textiles and materials (cotton, percale, satin and linen), all produced in Europe. The bedding is designed, screen-printed and handcrafted especially for the My Dream Journey collection.