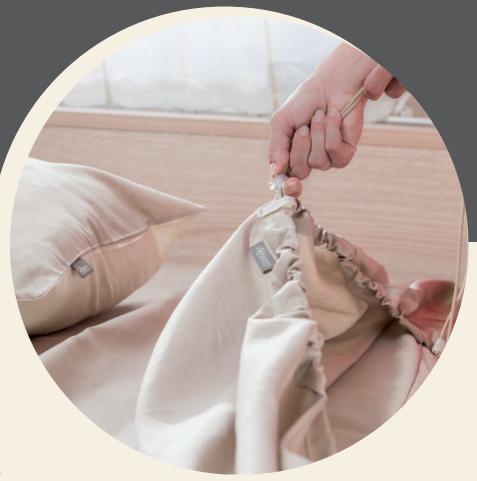

Make the interior of your motorhome, caravan or yacht a more special place and combine sheets with My Dream Journey handcrafted bed linen.

8 DIMENSIONS FITTED SHEETS

These 8 dimensions of sheets cover bed sizes in most motorhomes, caravans and yachts. Because they have an adjustable elastic, they are also suitable for beds with curves and other irregular shapes.

3 DIFFERENT PREMIUM MATERIALS & COLOURS

Sheets are available in cotton, percale or satin. All of them are excellent Italian cottons.

2 DIMENSIONS FLAT SHEETS

My Dream Journey bedding collection also offers 2 dimensions of flat sheets, which can be used for smaller bed units or folding beds. They are also usable as bedspreads or seats covers.

When creating
My Dream Journey bedding,
we followed three
important principles

usability and functionality design and craftsmanship quality of the fabrics

4 DIFFERENT MATERIALS & COLOURS

My Dream Journey pillow cases and duvet covers are available in 4 different colours and 4 different materials with specially designed and screen-printed patterns.